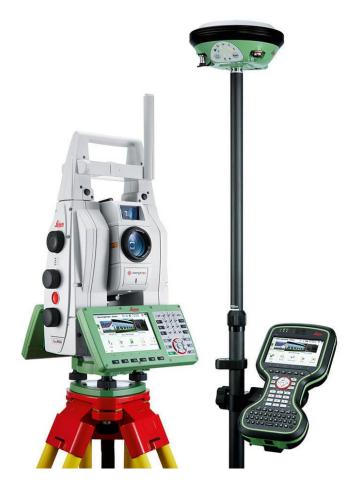

#### DGPS Survey

Surveying (land control and utility surveys) has been an essential part of the LAND Survey service group. The survey services that LAND Survey service provides includes all aspects of the survey profession. These include high precision and DGPS services includes: land control surveys for photogrammetric projects, Airborne GPS, Differential GPS (DGPS), Route and alignment surveys, Boundary and cadastral surveys, Monitoring projects for structural movement, Surveys under risky environmental circumstances, Mineral surveys, Construction and cross-section surveys (from road design to precision layout and quality control).